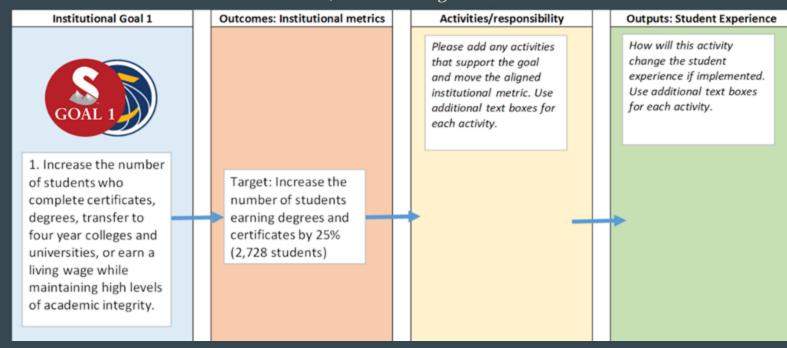

## **Equity and Guided Pathways Strategic Plan**

- Establishment of College Goals and Metrics:
  - Goal 1: Student Success
  - Goal 2: Elimination of Equity Gaps
- Embed a culture of assessment (Start slow to go fast)

The goal of the Equity and Student Completion Guided Pathways Strategic Plan is to give the college clarity and direction about how we work to accomplish the goals of increasing student success and closing equity gaps, while transforming the institution into a Guided Pathways framework. Once the plan is approved, we will develop a prioritization process, implementation, timelines and who will be responsible for completing activities. Selected activities will be implemented with equity-minded best practices and evaluated over time to ensure that they are meeting their intended goals.